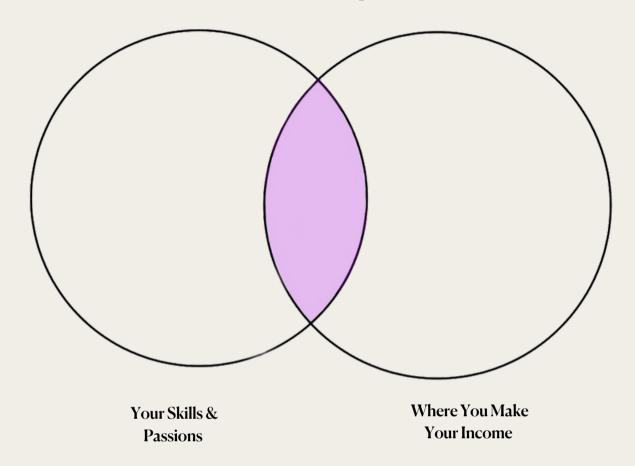

## **Your Sweet Spot**

This document is to find your sweet spot in terms of where you should focus your energy in your business.

- 1. Write out all the skills that you possess in the circle on the left.
- 2. Write out the services or offerings where you make your income in the circle on the right.
- 3. In the purple area put the skill/passion that you most love, the ONE thing that you would do all day every day if you could AND the service or offering that's aligned with that skill/passion.

If you don't have a service or offering that aligns with the skill/passion, then this is an opportunity for you to create it. You can refer to this whenever you're uncertain about where you need to focus your energy or how you can make money doing something you love.